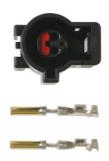

## **Additional Information**

- Ford ABS Sensor Connector (Black). Female Connector.
- Replacement OEM 3U2Z-14S411-SVB.
- Kit Contains 3 x 2 Pin Female Connectors,
- 6 x Terminals (37489).
- · Supplied in a blister.