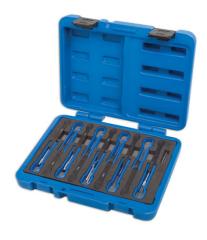

## Universal Terminal Tool Kit 12pc | 4323

- For damage free, releasing of plug type connectors.
- · Supplied with positional insert for easy identification of missing tools.
- · Three of the handles are spring loaded for use with the round connectors supplied.
- · For use on a range of vehicles including Ford, BMW Mercedes-Benz, Opel, Volkswagen, Fiat, Man, Saab, Renault, Chrysler, Porsche, PSA, Skoda, Audi, Mazda, Toyota, Vauxhall & Volvo.
- · Folding handles/sheaths to protect the user and the fine precision tips.