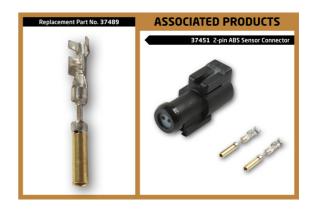

## **Additional Information**

- Ford ABS Sensor Connector (Black). Female Connector.
- Replacement OEM 3U2Z-14S411-SVB.
- Kit Contains 3 x 2 Pin Female Connectors,
- 6 x Terminals (37489).
- · Supplied in a blister.

http:///product/37451