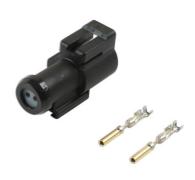

## Ford 2 Pin Sensor Kit 9pc

## **Additional Information**

- Ford ABS Sensor Connector (Black). Female Connector.
- Replacement OEM 3U2Z-14S411-SVB.
- Kit Contains 3 x 2 Pin Female Connectors,
- 6 x Terminals (37489).
- · Supplied in a blister.