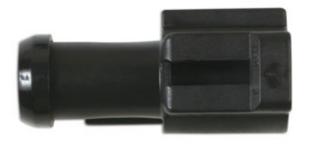

## Ford 2 Pin Sensor Kit 9pc

## **Additional Information**

- Ford ABS Sensor Connector (Black). Female Connector.
- Replacement OEM 3U2Z-14S411-SVB.
- Kit Contains 3 x 2 Pin Female Connectors,
- 6 x Terminals (37489).
- · Supplied in a blister.